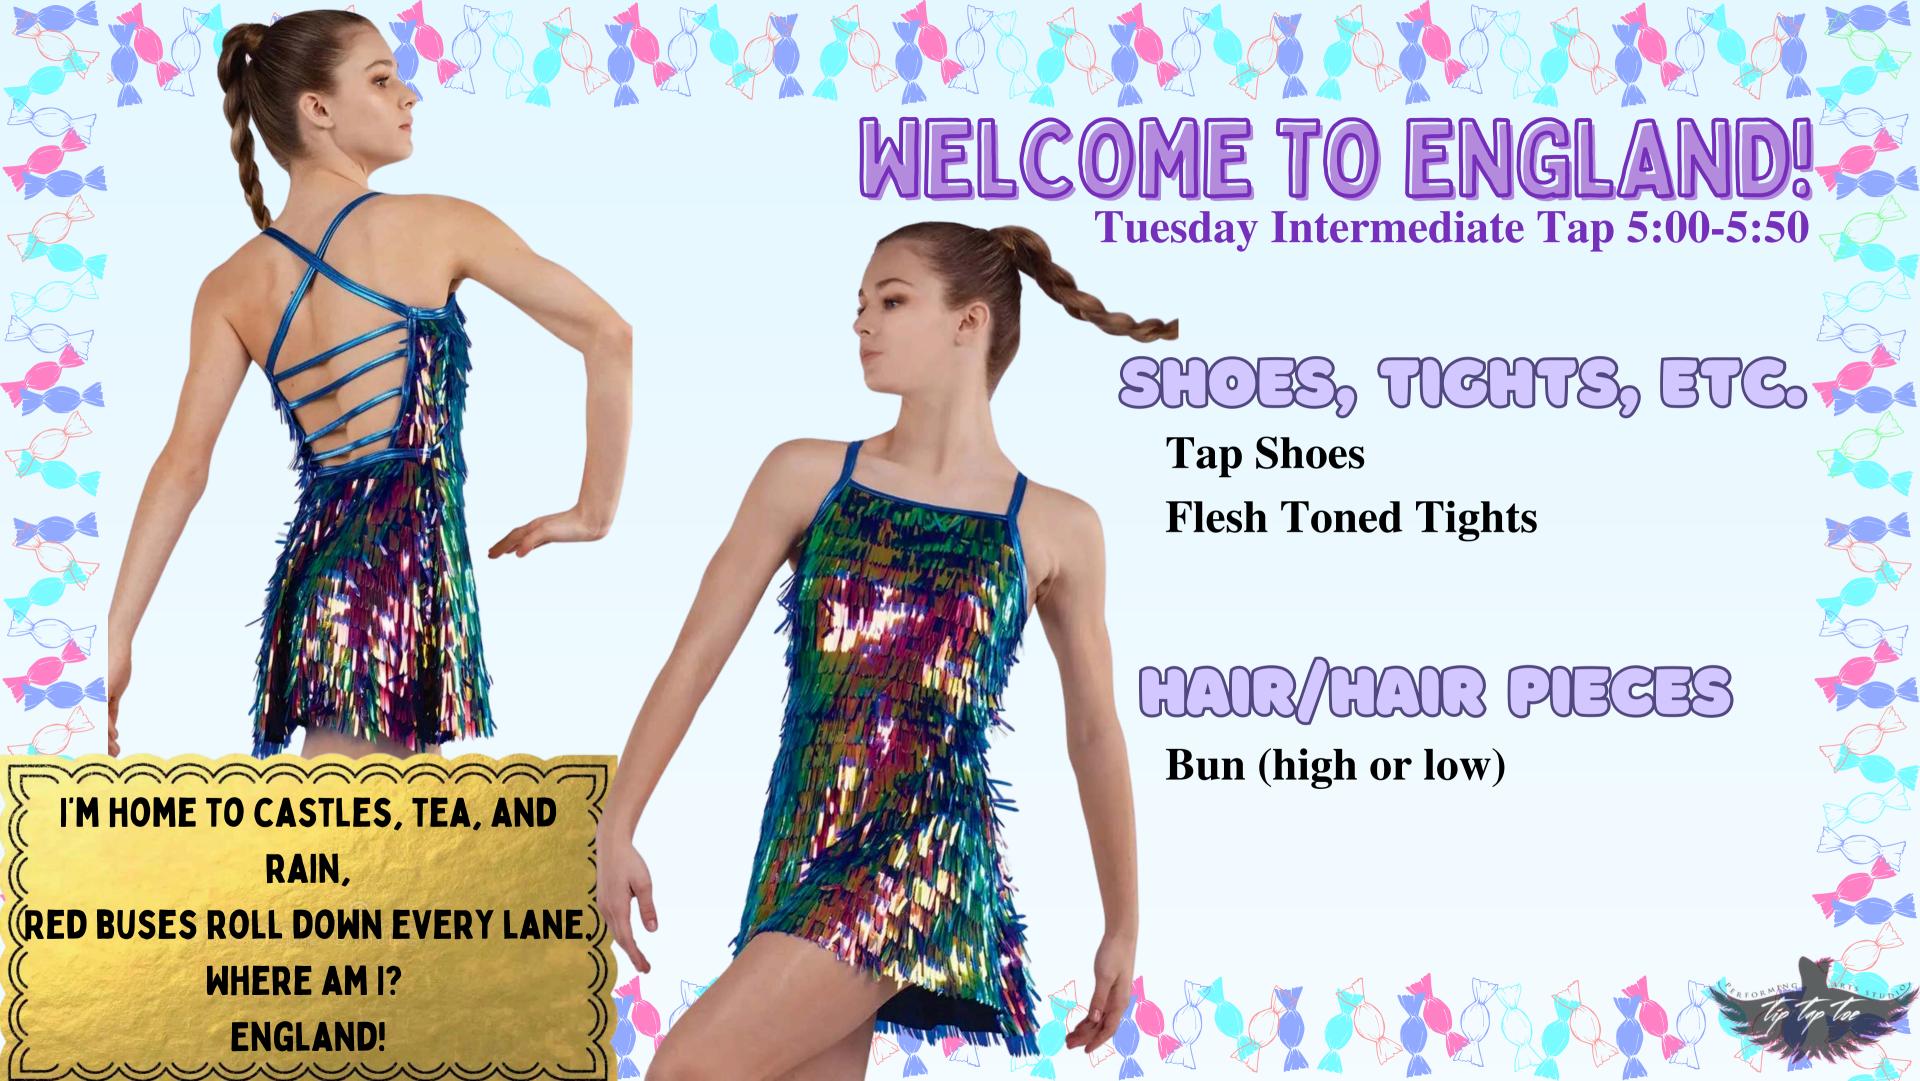

## CHARLIE'S GRANDPARENTS

Monday Advanced Tap 7:30-8:20

SHOES, TICHTS, ETC.

**Tap Shoes** 

Flesh Tone Tights

CAR/CAR PIECES

Bun (high or low)

FOUR GRANDPARENTS SNUG IN A BED,
TWO AT THE FOOT, TWO AT THE HEAD.
WHO STAYS PUT WHILE ADVENTURES
UNFOLD?
CHARLIE'S FAMILY, BOTH YOUNG AND