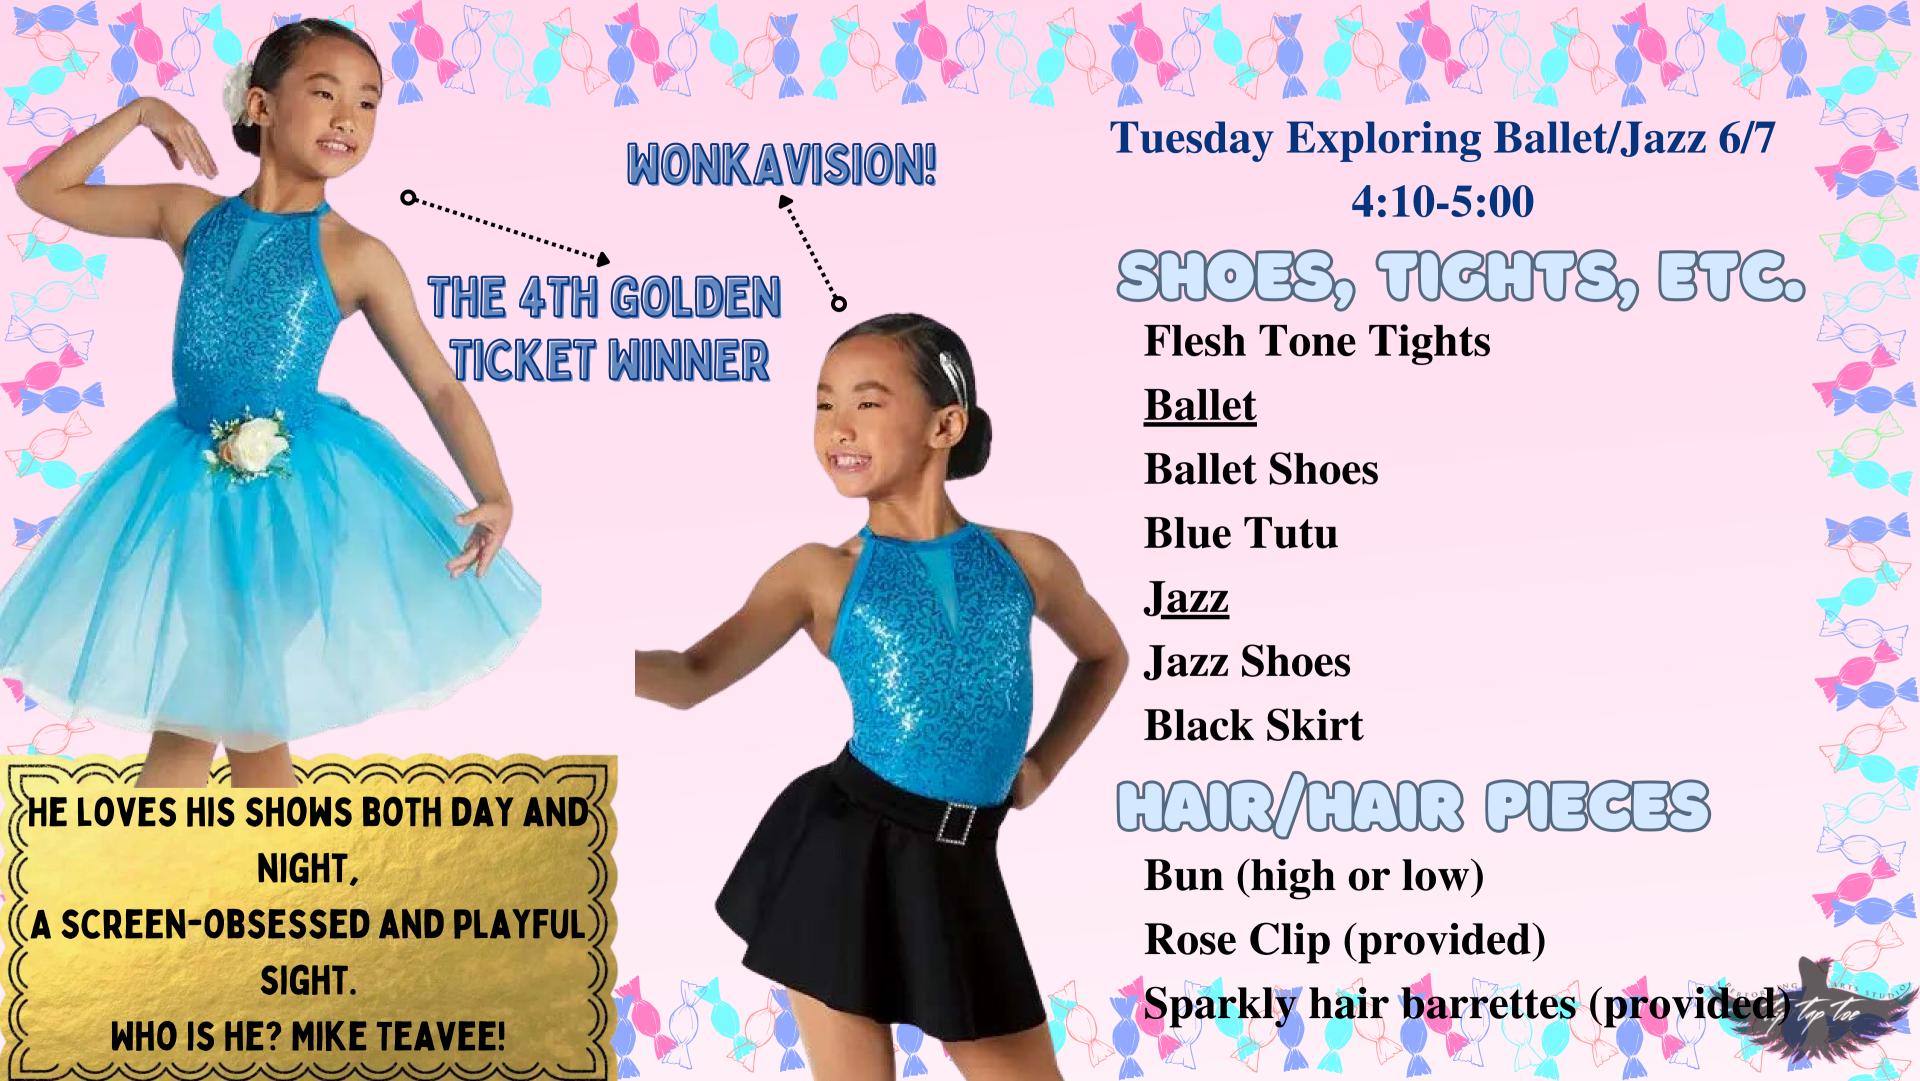

## A CHORUS LINE

**EDGE Teen Musical Theater** 

SHOES, TICHTS, ETC.

Jazz Shoes Flesh Tone Tights

CAR/CAR PIECES

Bun (high or low)

Any additional pieces you were required to provide