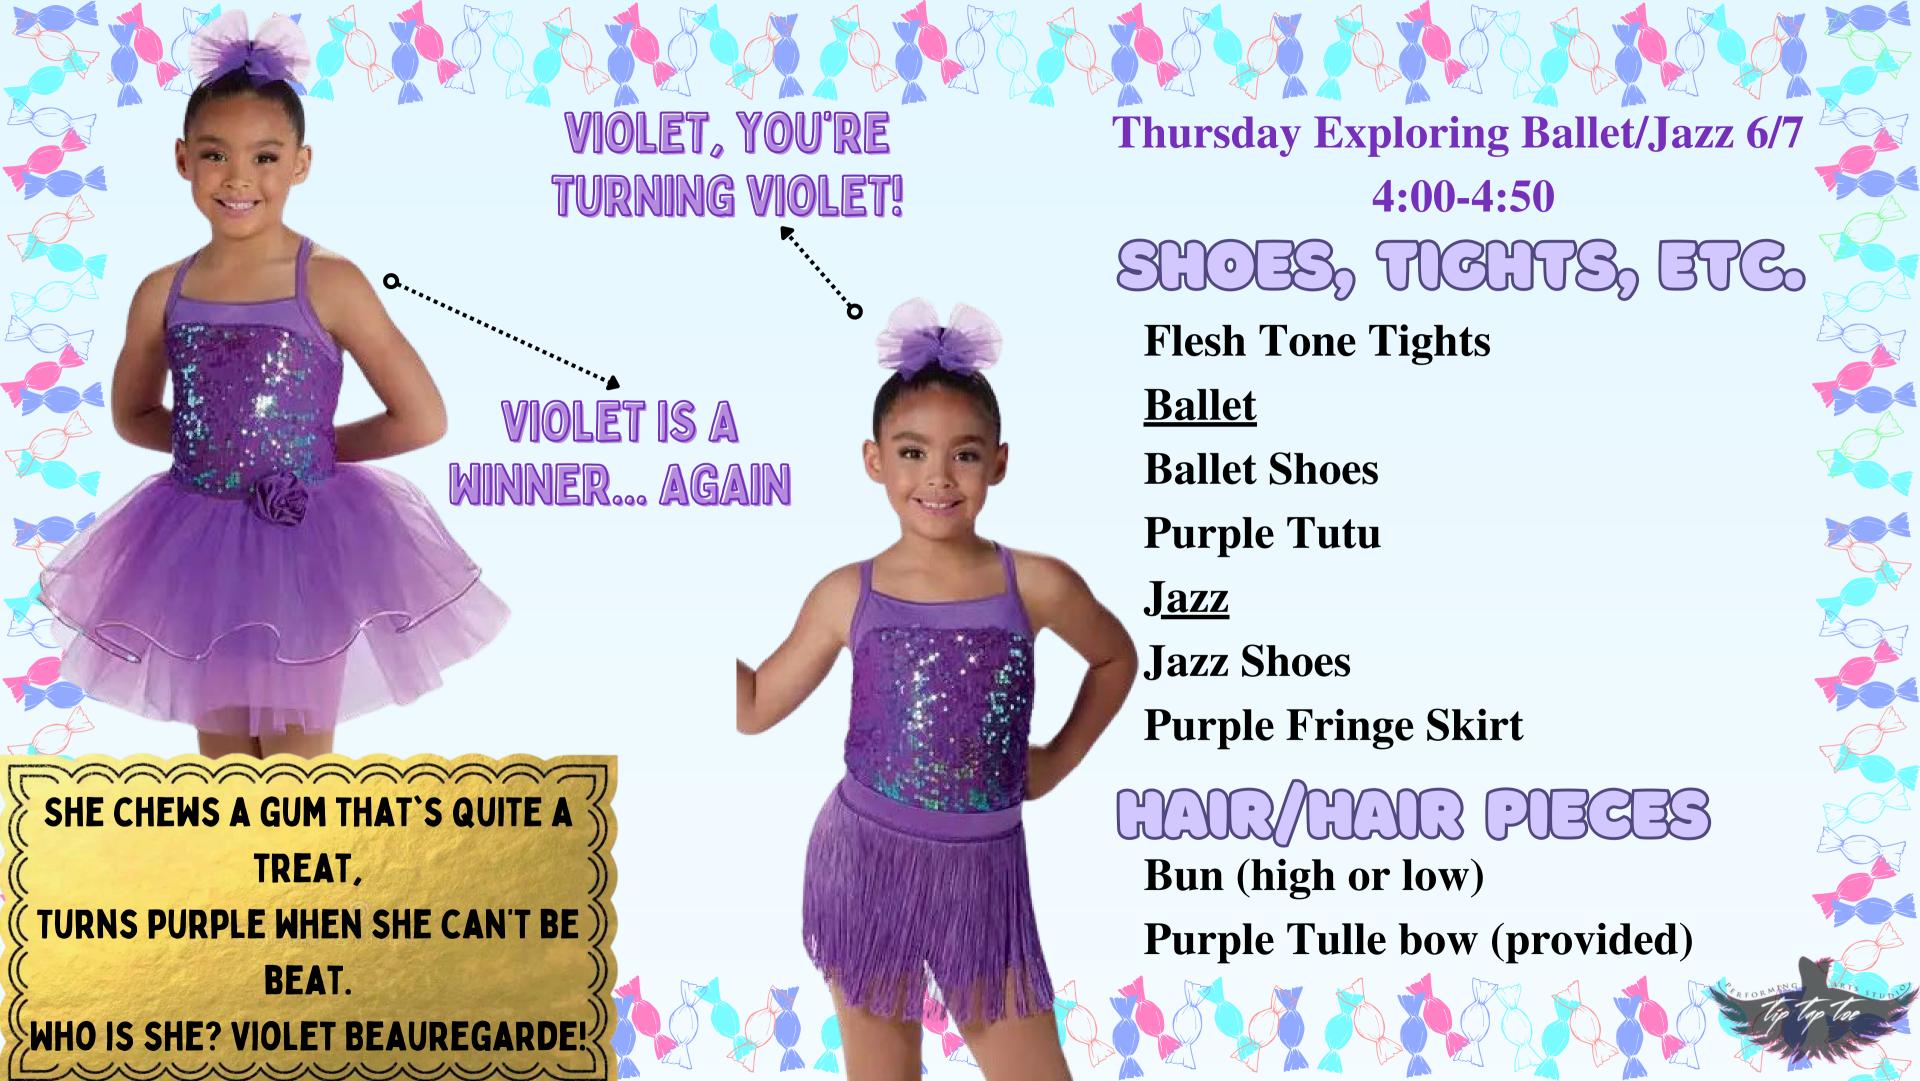

## WORK IT EDGE Senior Tap

SHOES, TICHTS, ETC.

Tap Shoes

**Flesh Tone Tights** 

CAR/CAR PIECES

Bun (high or low)