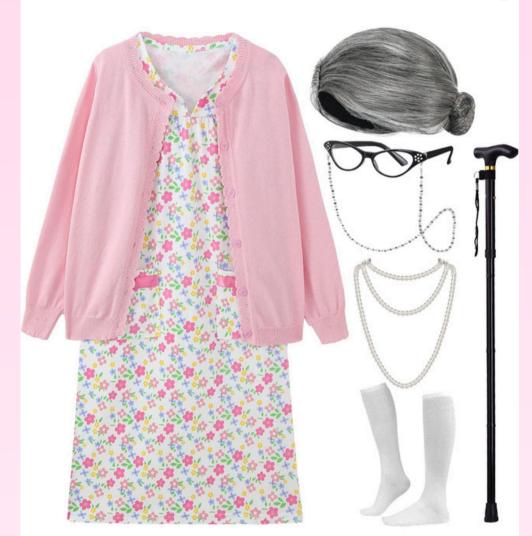

## CHARLIE'S GRANDPARENTS

Monday Advanced Tap 7:30-8:20

SHOES, TICHTS, ETC.

**Tap Shoes** 

Flesh Tone Tights

CAR/CAR PIECES

Bun (high or low)

FOUR GRANDPARENTS SNUG IN A BED,
TWO AT THE FOOT, TWO AT THE HEAD.
WHO STAYS PUT WHILE ADVENTURES
UNFOLD?
CHARLIE'S FAMILY, BOTH YOUNG AND