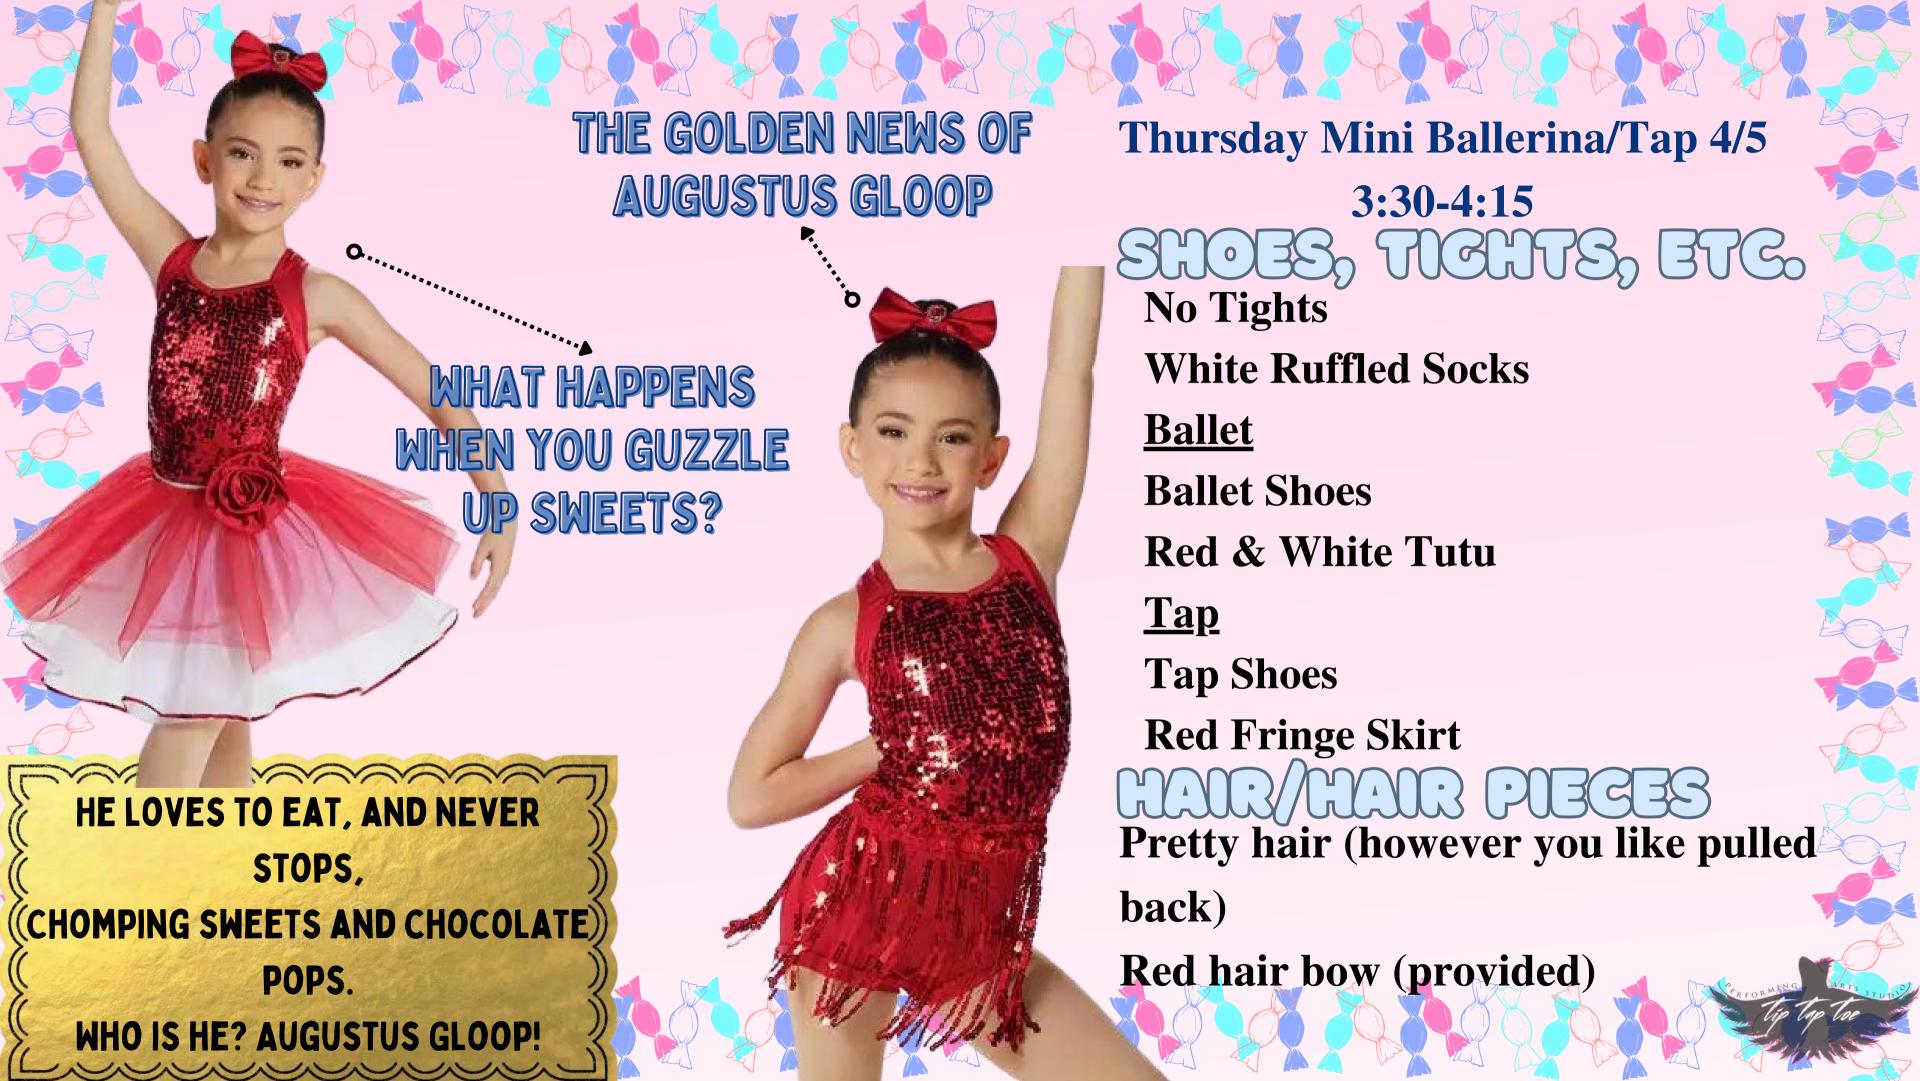

## CHARLIE'S GRANDPARENTS

Monday Advanced Tap 7:30-8:20

SHOES, TICHTS, ETC.

**Tap Shoes** 

Flesh Tone Tights

CAR/CAR PIECES

Bun (high or low)

FOUR GRANDPARENTS SNUG IN A BED,
TWO AT THE FOOT, TWO AT THE HEAD.
WHO STAYS PUT WHILE ADVENTURES
UNFOLD?
CHARLIE'S FAMILY, BOTH YOUNG AND