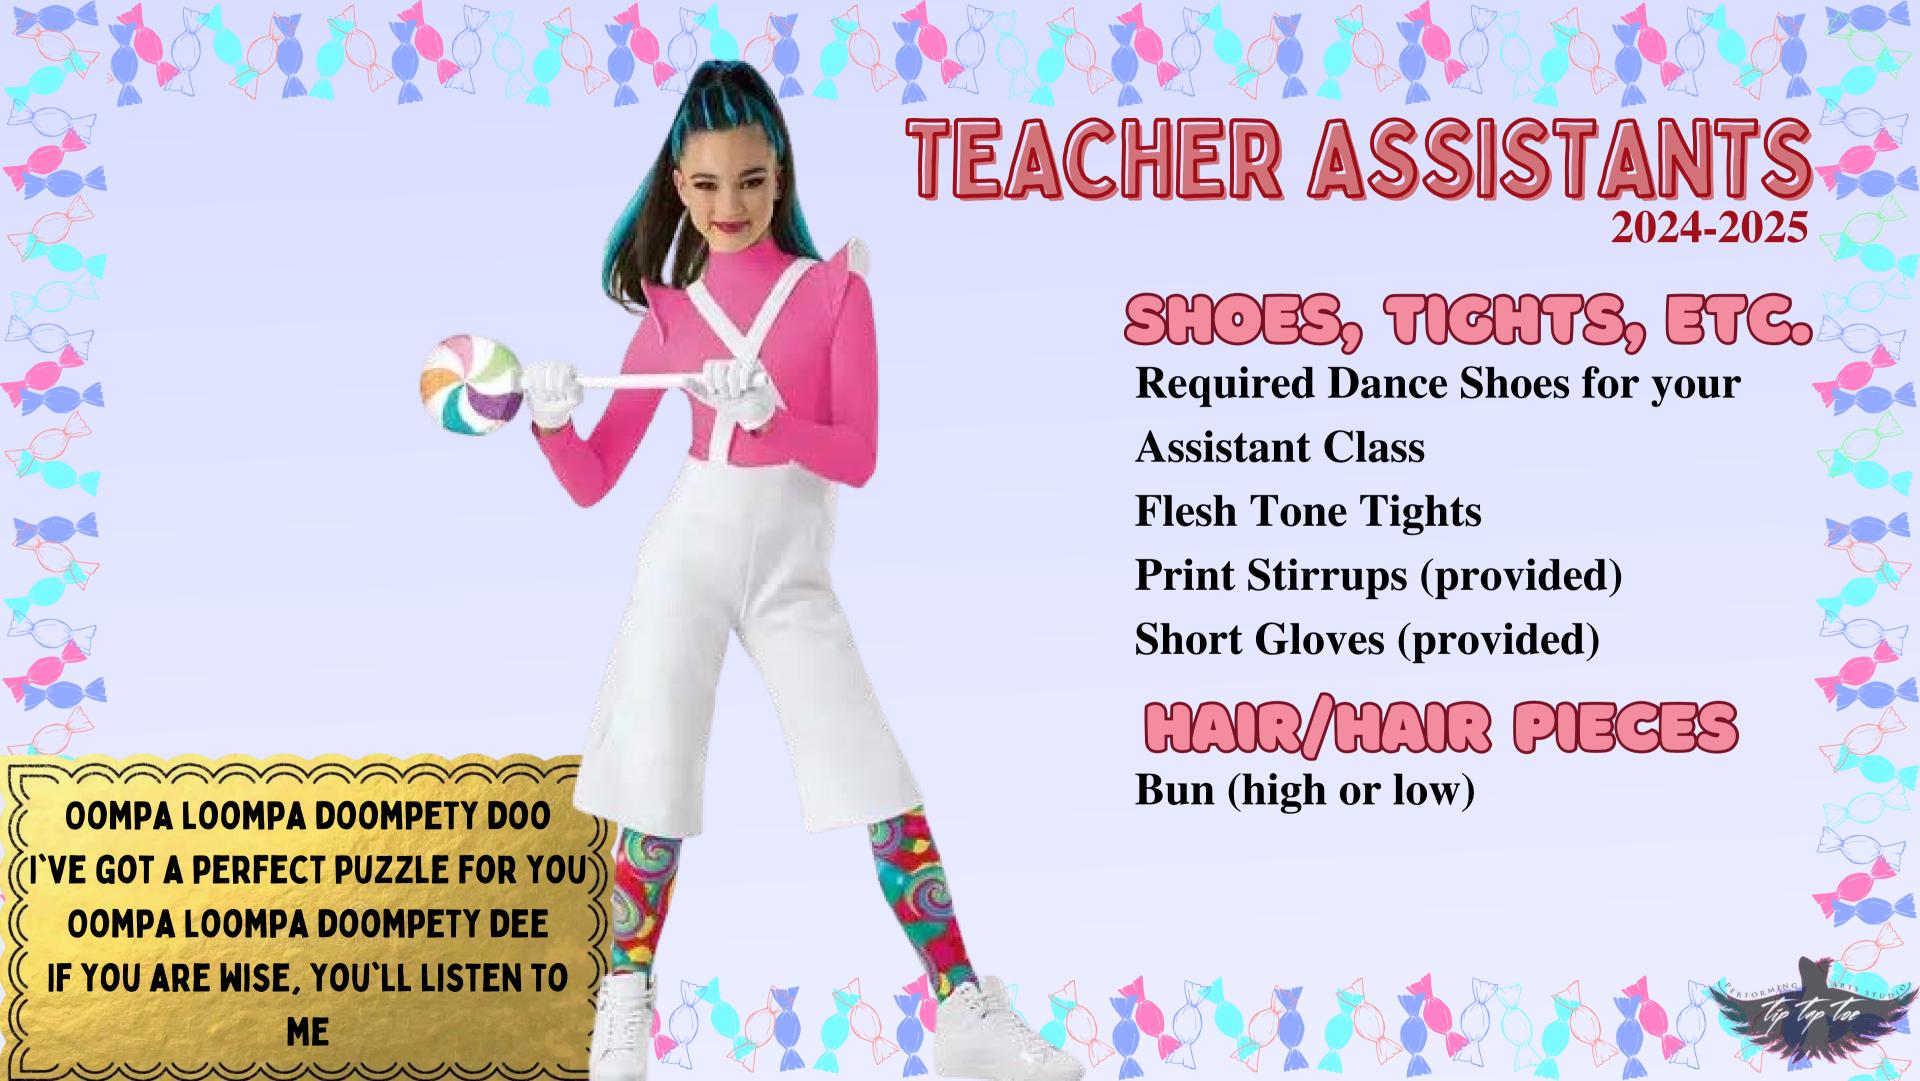

## JUNE 21st

Pinole Valley High School

We are basing this show off the 1971 Version of Willy Wonka!

Planning for recitals begin in the summer before the new season!

Our cast each year is formed from our high school TTT dancers.!